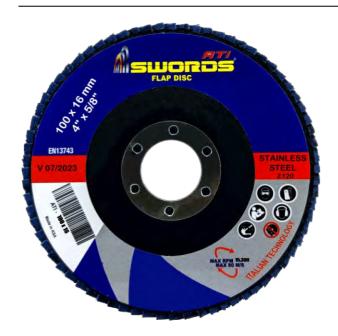

| PRODUCT CODE                            | FDF1040Z                                                                                                                                                            |
|-----------------------------------------|---------------------------------------------------------------------------------------------------------------------------------------------------------------------|
| PRODUCT USAGE                           | Surface Finish                                                                                                                                                      |
| PRODUCT DIMENSION                       | 100 x 16 mm                                                                                                                                                         |
| DAIMETER                                | 100 mm                                                                                                                                                              |
| Hole                                    | 16 mm                                                                                                                                                               |
| Grit Size                               | 40                                                                                                                                                                  |
| PRODUCT WEIGHT                          | 56 gms. (with standard tolerance)                                                                                                                                   |
| PRODUCT TYPE                            | ТҮРЕ 27                                                                                                                                                             |
| PRODUCT SHAPE DESCRIPTION               | Flat flap disc                                                                                                                                                      |
| MAXIMUM OPERATING SPEED                 | 80 m/s                                                                                                                                                              |
| MAXIMUM REVOLUTION                      | 15,300 U/min                                                                                                                                                        |
| PRODUCT SUITABILITY                     | STAINLESS STEEL/ALUMINIUM                                                                                                                                           |
| INDUSTRIAL SUITABILITY OF PRODUCT       | FOUNDRY & DRESSING, SITE CONSTRUCTION, SHIPYARD,<br>PIPE CONSTRUCTION (Weld removal and blending of all<br>types of metal Fabrications for light duty applications) |
| STANDARD FOLLOWING FOR ABRASIVE MARKING | EN13743                                                                                                                                                             |
| TYPE OF PACKING                         | CARTON                                                                                                                                                              |
| PIECES PER PACKING                      | 200 PCS                                                                                                                                                             |
| NET WEIGHT OF PACKING UNIT              | 11.509 Kgs                                                                                                                                                          |
| CUSTOMS TARIFF NUMBER                   | 68042200                                                                                                                                                            |
| COUNTRY OF ORGIN                        | KSA                                                                                                                                                                 |