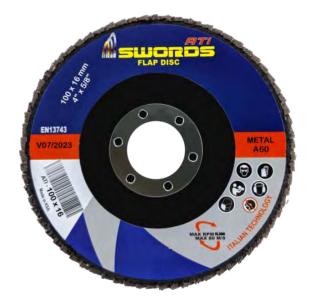

### **FDF1060A**

- · High quality cloth & premium Aluminum oxide grains
- · Consistent Cutting rate with min. Heat generation
- · Long Life with consistence surface finish.
- · Less operational cost
- · High Quality Fiber glass backing

| PRODUCT CODE                            | FDF1060A                                                                                                                                                            |
|-----------------------------------------|---------------------------------------------------------------------------------------------------------------------------------------------------------------------|
| PRODUCT USAGE                           | Surface Finish                                                                                                                                                      |
| PRODUCT DIMENSION                       | 100 x 16 mm                                                                                                                                                         |
| DAIMETER                                | 100 mm                                                                                                                                                              |
| Hole                                    | 16 mm                                                                                                                                                               |
| Grit Size                               | 60                                                                                                                                                                  |
| PRODUCT WEIGHT                          | 54 gms. (with Standard tolerance)                                                                                                                                   |
| PRODUCT TYPE                            | TYPE 27                                                                                                                                                             |
| PRODUCT SHAPE DESCRIPTION               | Flat flap disc                                                                                                                                                      |
| MAXIMUM OPERATING SPEED                 | 80 m/s                                                                                                                                                              |
| MAXIMUM REVOLUTION                      | 15,300 U/min                                                                                                                                                        |
| PRODUCT SUITABILITY                     | METAL/CARBON STEEL/ Aluminum                                                                                                                                        |
| INDUSTRIAL SUITABILITY OF PRODUCT       | FOUNDRY & DRESSING, SITE CONSTRUCTION, SHIPYARD,<br>PIPE CONSTRUCTION (Weld removal and blending of all<br>types of metal Fabrications for light duty applications) |
| STANDARD FOLLOWING FOR ABRASIVE MARKING | EN13743                                                                                                                                                             |
| TYPE OF PACKING                         | CARTON                                                                                                                                                              |
| PIECES PER PACKING                      | 200 PCS                                                                                                                                                             |
| NET WEIGHT OF PACKING UNIT              | 11.109 Kgs                                                                                                                                                          |
| CUSTOMS TARIFF NUMBER                   | 68042200                                                                                                                                                            |
| COUNTRY OF ORGIN                        | KSA                                                                                                                                                                 |