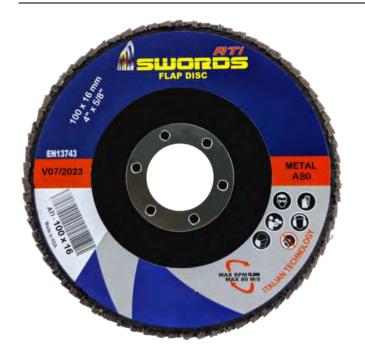

### **FDF1080A**

**T-27** - Used for grinding flat surfaces. Most efficient when used at a 0-15 degree angle.

- · High quality cloth & premium Aluminum oxide grains
- · Consistent Cutting rate with min. Heat generation
- · Long Life with consistence surface finish.
- · Less operational cost
- · High Quality Fiber glass backing

| PRODUCT CODE                            | FDF1080A                                                                                                                                                      |
|-----------------------------------------|---------------------------------------------------------------------------------------------------------------------------------------------------------------|
| PRODUCT USAGE                           | Surface Finish                                                                                                                                                |
| PRODUCT DIMENSION                       | 100 x 16 mm                                                                                                                                                   |
| DAIMETER                                | 100 mm                                                                                                                                                        |
| Hole                                    | 16 mm                                                                                                                                                         |
| Grit Size                               | 80                                                                                                                                                            |
| PRODUCT WEIGHT                          | 52 gms. (with Standard tolerance)                                                                                                                             |
| PRODUCT TYPE                            | TYPE 27                                                                                                                                                       |
| PRODUCT SHAPE DESCRIPTION               | Flat flap disc                                                                                                                                                |
| MAXIMUM OPERATING SPEED                 | 80 m/s                                                                                                                                                        |
| MAXIMUM REVOLUTION                      | 15,300 U/min                                                                                                                                                  |
| PRODUCT SUITABILITY                     | METAL/CARBON STEEL/ Aluminum                                                                                                                                  |
| INDUSTRIAL SUITABILITY OF PRODUCT       | FOUNDRY & DRESSING, SITE CONSTRUCTION, SHIPYARD, PIPE CONSTRUCTION (Weld removal and blending of all types of metal Fabrications for light duty applications) |
| STANDARD FOLLOWING FOR ABRASIVE MARKING | EN13743                                                                                                                                                       |
| TYPE OF PACKING                         | CARTON                                                                                                                                                        |
| PIECES PER PACKING                      | 200 PCS                                                                                                                                                       |
| NET WEIGHT OF PACKING UNIT              | 10.709 Kgs                                                                                                                                                    |
| CUSTOMS TARIFF NUMBER                   | 68042200                                                                                                                                                      |
| COUNTRY OF ORGIN                        | KSA                                                                                                                                                           |