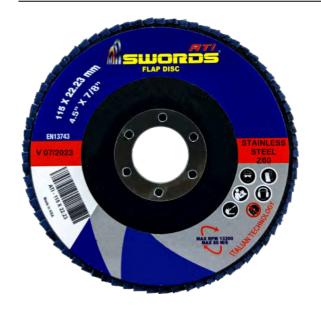

## **FDF1160Z**

**T-27** - Used for grinding flat surfaces. Most efficient when used at a 0-15 degree angle.

- · High quality cloth & premium Aluminum oxide grains
- · Consistent Cutting rate with min. Heat generation
- · Long Life with consistence surface finish.
- · Less operational cost
- · High Quality Fiber glass backing

| PRODUCT CODE                                                                 | FDF1160Z                                                                                                                               |
|------------------------------------------------------------------------------|----------------------------------------------------------------------------------------------------------------------------------------|
| PRODUCT USAGE                                                                | Surface Finish                                                                                                                         |
| PRODUCT DIMENSION                                                            | 115x 22.23 mm                                                                                                                          |
| DAIMETER                                                                     | 115 mm                                                                                                                                 |
| Hole                                                                         | 22.23 mm                                                                                                                               |
| Grit Size                                                                    | 60                                                                                                                                     |
| PRODUCT WEIGHT                                                               | 68 gms. (with Standard tolerance)                                                                                                      |
| PRODUCT TYPE                                                                 | TYPE 27                                                                                                                                |
| PRODUCT SHAPE DESCRIPTION                                                    | Flat flap disc                                                                                                                         |
| MAXIMUM OPERATING SPEED                                                      | 80 m/s                                                                                                                                 |
| MAXIMUM REVOLUTION                                                           | 13,300 U/min                                                                                                                           |
| PRODUCT SUITABILITY                                                          | STAINLESS STEEL/ALUMINIUM                                                                                                              |
|                                                                              | FOUNDRY & DRESSING, SITE CONSTRUCTION, SHIPYARD,                                                                                       |
| INDUSTRIAL SUITABILITY OF PRODUCT                                            | PIPE CONSTRUCTION (Weld removal and blending of all types of metal Fabrications for light duty applications)                           |
| STANDARD FOLLOWING FOR ABRASIVE MARKING                                      | PIPE CONSTRUCTION (Weld removal and blending of all                                                                                    |
|                                                                              | PIPE CONSTRUCTION (Weld removal and blending of all types of metal Fabrications for light duty applications)                           |
| STANDARD FOLLOWING FOR ABRASIVE MARKING                                      | PIPE CONSTRUCTION (Weld removal and blending of all types of metal Fabrications for light duty applications)  EN13743                  |
| STANDARD FOLLOWING FOR ABRASIVE MARKING  TYPE OF PACKING                     | PIPE CONSTRUCTION (Weld removal and blending of all types of metal Fabrications for light duty applications)  EN13743  CARTON          |
| STANDARD FOLLOWING FOR ABRASIVE MARKING  TYPE OF PACKING  PIECES PER PACKING | PIPE CONSTRUCTION (Weld removal and blending of all types of metal Fabrications for light duty applications)  EN13743  CARTON  200 PCS |