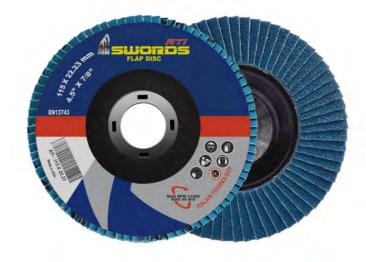

## **FDF1140Z**

 ${f T-27}$  - Used for grinding flat surfaces. Most efficient when used at a 0-15 degree angle.

- · High quality cloth & premium Aluminum oxide grains
- · Consistent Cutting rate with min. Heat generation
- · Long Life with consistence surface finish.
- · Less operational cost
- · High Quality Fiber glass backing

| PRODUCT CODE                            | FDF1140Z                                                                                                                                                            |
|-----------------------------------------|---------------------------------------------------------------------------------------------------------------------------------------------------------------------|
| PRODUCT USAGE                           | Surface Finish                                                                                                                                                      |
| PRODUCT DIMENSION                       | 115x 22.23 mm                                                                                                                                                       |
| DAIMETER                                | 115 mm                                                                                                                                                              |
| Hole                                    | 22.23 mm                                                                                                                                                            |
| Grit Size                               | 40                                                                                                                                                                  |
| PRODUCT WEIGHT                          | 72 gms. (with Standard tolerance)                                                                                                                                   |
| PRODUCT TYPE                            | TYPE 27                                                                                                                                                             |
| PRODUCT SHAPE DESCRIPTION               | Flat flap disc                                                                                                                                                      |
| MAXIMUM OPERATING SPEED                 | 80 m/s                                                                                                                                                              |
| MAXIMUM REVOLUTION                      | 13,300 U/min                                                                                                                                                        |
| PRODUCT SUITABILITY                     | STAINLESS STEEL/ALUMINIUM                                                                                                                                           |
| INDUSTRIAL SUITABILITY OF PRODUCT       | FOUNDRY & DRESSING, SITE CONSTRUCTION, SHIPYARD,<br>PIPE CONSTRUCTION (Weld removal and blending of all<br>types of metal Fabrications for light duty applications) |
| STANDARD FOLLOWING FOR ABRASIVE MARKING | EN13743                                                                                                                                                             |
| TYPE OF PACKING                         | CARTON                                                                                                                                                              |
| PIECES PER PACKING                      | 200 PCS                                                                                                                                                             |
| NET WEIGHT OF PACKING UNIT              | 14.755 Kgs                                                                                                                                                          |
| CUSTOMS TARIFF NUMBER                   | 68042200                                                                                                                                                            |
| COUNTRY OF ORGIN                        | KSA                                                                                                                                                                 |