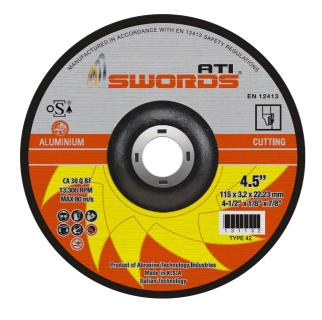

## PRODUCT DATA SHEET

## 131132

- · Consistent Cutting
- · High performance by free cutting
- · Processed by safety concerns

Best product with a moderate cost for professional works with excellent performance.

| PRODUCT CODE                            | 131132                                                                                                                                   |
|-----------------------------------------|------------------------------------------------------------------------------------------------------------------------------------------|
| PRODUCT USAGE                           | CUTTING                                                                                                                                  |
| PRODUCT DIMENSION                       | 115 x 3.2 x 22.23 mm                                                                                                                     |
| DAIMETER                                | 115 mm                                                                                                                                   |
| THICKNES                                | 3.2 mm (With allowable Tolerance as per Standard)                                                                                        |
| HOLE DAIMETER                           | 22.23 mm                                                                                                                                 |
| PRODUCT WEIGHT                          | 72 gm<br>(With allowable Tolerance as per Standard)                                                                                      |
| PRODUCT TYPE                            | TYPE 42                                                                                                                                  |
| PRODUCT SHAPE DESCRIPTION               | DEPRESSED CENTER CUTTING WHEEL                                                                                                           |
| MAXIMUM OPERATING SPEED                 | 80 m/s                                                                                                                                   |
| MAXIMUM REVOLUTION                      | 13,300 U/min                                                                                                                             |
| PRODUCT SUITABILITY                     | ALUMINIUM/BRASS/BRONZE/COPPER                                                                                                            |
| INDUSTRIAL SUITABILITY OF PRODUCT       | ALUMINIUM FABRICATION INDUSTRIES/BOAT INDUSTRIES/<br>CAN MANUFACTURING INDUSTRIES/FORGING INDUSTRIES/<br>INGOTS MANUFACTURING INDUSTRIES |
| STANDARD FOLLOWING FOR ABRASIVE MARKING | EN12413                                                                                                                                  |
| TYPE OF PACKING                         | CARTON                                                                                                                                   |
| PIECES PER SHRINK PACK                  | 25 PCS                                                                                                                                   |
| PIECES PER CARTON                       | 100 PCS                                                                                                                                  |
| NET WEIGHT OF PACKING UNIT              | 7.20 Kg                                                                                                                                  |
| CUSTOMS TARIFF NUMBER                   | 68042200                                                                                                                                 |
| COUNTRY OF ORIGIN                       | KSA                                                                                                                                      |