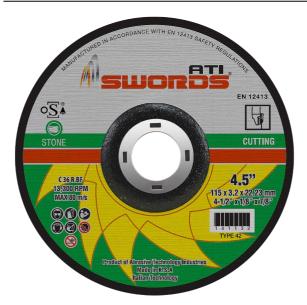

## 141132

· Consistent Cutting

- · High performance by free cutting
- · Processed by safety concerns

Best product with a moderate cost for professional works with excellent performance.

| PRODUCT CODE                            | 141132                                                                                                         |
|-----------------------------------------|----------------------------------------------------------------------------------------------------------------|
| PRODUCT USAGE                           | CUTTING                                                                                                        |
| PRODUCT DIMENSION                       | 115 x 3.2 x 22.23 mm                                                                                           |
| DAIMETER                                | 115 mm                                                                                                         |
| THICKNES                                | 3.2 mm<br>(With allowable Tolerance as per Standard)                                                           |
| HOLE DAIMETER                           | 22.23 mm                                                                                                       |
| PRODUCT WEIGHT                          | 72 gm<br>(With allowable Tolerance as per Standard)                                                            |
| PRODUCT TYPE                            | <b>TYPE 42</b>                                                                                                 |
| PRODUCT SHAPE DESCRIPTION               | DEPRESSED CENTER CUTTING WHEEL                                                                                 |
| MAXIMUM OPERATING SPEED                 | 80 m/s                                                                                                         |
| MAXIMUM REVOLUTION                      | 13,300 U/min                                                                                                   |
| PRODUCT SUITABILITY                     | CONCRETE/STONE/TILES/ASHPALT                                                                                   |
| INDUSTRIAL SUITABILITY OF PRODUCT       | CONSTRUCTION INDUSTRIES/PREFAB INDUSTRIES/PRECAST<br>INDUSTRIES/BRICK INDUSTRIES/TILES & MARBLES<br>INDUSTRIES |
| STANDARD FOLLOWING FOR ABRASIVE MARKING | EN12413                                                                                                        |
| TYPE OF PACKING                         | CARTON                                                                                                         |
| PIECES PER SHRINK PACK                  | 25 PCS                                                                                                         |
| PIECES PER CARTON                       | 100 PCS                                                                                                        |
| NET WEIGHT OF PACKING UNIT              | 7.20 Kg                                                                                                        |
| CUSTOMS TARIFF NUMBER                   | 68042200                                                                                                       |
| COUNTRY OF ORIGIN                       | KSA                                                                                                            |