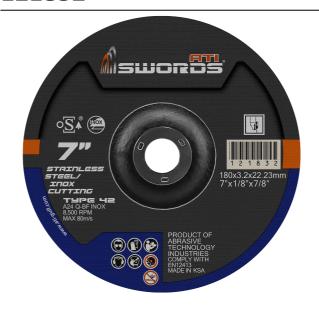

## 121832

- · Consistent Cutting
- · High performance by free cutting
- · Processed by safety concerns

Best product with a moderate cost for professional works with excellent performance.

| PRODUCT CODE                            | 121832                                                               |
|-----------------------------------------|----------------------------------------------------------------------|
| PRODUCT USAGE                           | CUTTING                                                              |
| PRODUCT DIMENSION                       | 180 x 3.2 x 22.23 mm                                                 |
| DAIMETER                                | 180 mm                                                               |
| THICKNES                                | 3.2 mm (With allowable Tolerance as per Standard)                    |
| HOLE DAIMETER                           | 22.23 mm                                                             |
| PRODUCT WEIGHT                          | 179 gm<br>(With allowable Tolerance as per Standard)                 |
| PRODUCT TYPE                            | TYPE 42                                                              |
| PRODUCT SHAPE DESCRIPTION               | DEPRESSED CENTER CUTTING WHEEL                                       |
| MAXIMUM OPERATING SPEED                 | 80 m/s                                                               |
| MAXIMUM REVOLUTION                      | 8500 U/min                                                           |
| PRODUCT SUITABILITY                     | STAINLESS STEEL/INOX                                                 |
| INDUSTRIAL SUITABILITY OF PRODUCT       | FOUNDRY, SITE CONSTRUCTION, SHIPYARD, PIPE CONSTRUCTION, FABRICATION |
| STANDARD FOLLOWING FOR ABRASIVE MARKING | EN12413                                                              |
| TYPE OF PACKING                         | CARTON                                                               |
| PIECES PER PACKING                      | 50 PCS                                                               |
| NET WEIGHT OF PACKING UNIT              | 8.95 Kg                                                              |
| CUSTOMS TARIFF NUMBER                   | 68042200                                                             |
| COUNTRY OF ORIGIN                       | KSA                                                                  |