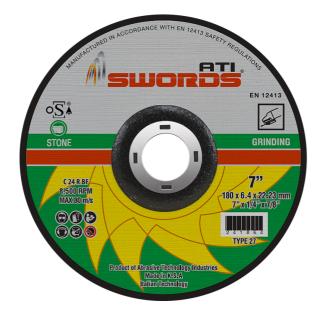

## **PRODUCT DATA SHEET**

## 241864

## A24 P BF

- · Free from Operational Burn mark
- Processed by safety concerns by benchmarked European Standard

Premium Grains are used for less switch over, with a moderate cost.

| PRODUCT CODE                            | 241864                                                                                     |
|-----------------------------------------|--------------------------------------------------------------------------------------------|
| PRODUCT USAGE                           | GRINIDING                                                                                  |
| PRODUCT DIMENSION                       | 180 x 6.4 x 22.23 mm                                                                       |
| DAIMETER                                | 180 mm                                                                                     |
| THICKNES                                | 6.4 mm<br>(With allowable Tolerance as per Standard)                                       |
| HOLE DAIMETER                           | 22.23 mm                                                                                   |
| PRODUCT WEIGHT                          | 376 gm<br>(With allowable Tolerance as per Standard)                                       |
| PRODUCT TYPE                            | ТҮРЕ 27                                                                                    |
| PRODUCT SHAPE DESCRIPTION               | DEPRESSED CENTER GRINDING WHEEL                                                            |
| MAXIMUM OPERATING SPEED                 | 80 m/s                                                                                     |
| MAXIMUM REVOLUTION                      | 8500 U/min                                                                                 |
| PRODUCT SUITABILITY                     | CONCRETE/STONE/TILES/ASPHALT                                                               |
| INDUSTRIAL SUITABILITY OF PRODUCT       | CONSTRUCTION/PREFABRICATION/PRECAST/BRICK<br>INDUSTRIES/TILES INDUSTRIES/MARBLE INDUSTRIES |
| STANDARD FOLLOWING FOR ABRASIVE MARKING | EN12413                                                                                    |
| TYPE OF PACKING                         | CARTON                                                                                     |
| PIECES PER PACKING                      | 25 PCS                                                                                     |
| NET WEIGHT OF PACKING UNIT              | 9.40 Kg                                                                                    |
| CUSTOMS TARIFF NUMBER                   | 68042200                                                                                   |
| COUNTRY OF ORIGIN                       | KSA                                                                                        |