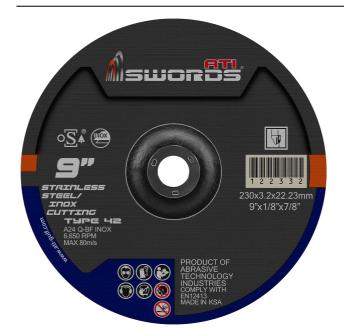

## **PRODUCT DATA SHEET**

## 122332

· Consistent Cutting

· High performance by free cutting

 $\cdot\,$  Processed by safety concerns

Best product with a moderate cost for professional works with excellent performance.

| PRODUCT CODE                            | 122332                                                                  |
|-----------------------------------------|-------------------------------------------------------------------------|
| PRODUCT USAGE                           | CUTTING                                                                 |
| PRODUCT DIMENSION                       | 230 x 3.2 x 22.23 mm                                                    |
| DAIMETER                                | 230 mm                                                                  |
| THICKNES                                | 3.2 mm<br>(With allowable Tolerance as per Standard)                    |
| Hole                                    | 22.23 mm                                                                |
| PRODUCT WEIGHT                          | 296 gm<br>(With allowable Tolerance as per Standard)                    |
| PRODUCT TYPE                            | <b>TYPE 42</b>                                                          |
| PRODUCT SHAPE DESCRIPTION               | DEPRESSED CENTER CUTTING WHEEL                                          |
| MAXIMUM OPERATING SPEED                 | 80 m/s                                                                  |
| MAXIMUM REVOLUTION                      | 6650 U/min                                                              |
| PRODUCT SUITABILITY                     | STAINLESS STEEL/INOX                                                    |
| INDUSTRIAL SUITABILITY OF PRODUCT       | FOUNDRY, SITE CONSTRUCTION, SHIPYARD, PIPE<br>CONSTRUCTION, FABRICATION |
| STANDARD FOLLOWING FOR ABRASIVE MARKING | EN12413                                                                 |
| TYPE OF PACKING                         | CARTON                                                                  |
| PIECES PER PACKING                      | 25 PCS                                                                  |
| NET WEIGHT OF PACKING UNIT              | 7.40 Kg                                                                 |
| CUSTOMS TARIFF NUMBER                   | 68042200                                                                |
|                                         |                                                                         |