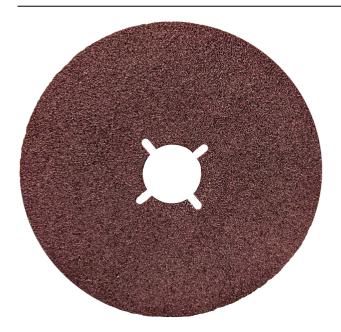

## FDF1240A

Product Features:

ATI's Resin fibre discs manufactured with strong vulcanized fiber backing with specially treated aluminium oxide zirconium grains in resin over resin Bond.

| PRODUCT CODE                            | RFD1160                                                                                                                                                             |
|-----------------------------------------|---------------------------------------------------------------------------------------------------------------------------------------------------------------------|
| PRODUCT USAGE                           | Surface Finish                                                                                                                                                      |
| PRODUCT DIMENSION                       | 115x 22.23 mm                                                                                                                                                       |
| DAIMETER                                | 115 mm                                                                                                                                                              |
| Hole                                    | 22.23 mm                                                                                                                                                            |
| Grit Size                               | 60                                                                                                                                                                  |
| PRODUCT WEIGHT                          | 34 gms. (with Standard tolerance)                                                                                                                                   |
| PRODUCT TYPE                            | Regular                                                                                                                                                             |
| PRODUCT SHAPE DESCRIPTION               | Flat disc                                                                                                                                                           |
| MAXIMUM OPERATING SPEED                 | 80 m/s                                                                                                                                                              |
| MAXIMUM REVOLUTION                      | 13,350 U/min                                                                                                                                                        |
| PRODUCT SUITABILITY                     | METAL/CARBON STEEL/ Aluminum                                                                                                                                        |
| INDUSTRIAL SUITABILITY OF PRODUCT       | FOUNDRY & DRESSING, SITE CONSTRUCTION, SHIPYARD,<br>PIPE CONSTRUCTION (Weld removal and blending of all<br>types of metal Fabrications for light duty applications) |
| STANDARD FOLLOWING FOR ABRASIVE MARKING | EN13743                                                                                                                                                             |
| TYPE OF PACKING                         | CARTON                                                                                                                                                              |
| PIECES PER PACKING                      | 200 PCS                                                                                                                                                             |
| NET WEIGHT OF PACKING UNIT              | 6 Kgs                                                                                                                                                               |
| CUSTOMS TARIFF NUMBER                   | 68042200                                                                                                                                                            |
| COUNTRY OF ORGIN                        | KSA                                                                                                                                                                 |