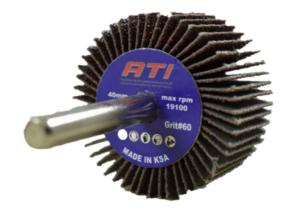

## FW402060

Best product with a moderate cost for professional works with excellent performance.

| PRODUCT CODE                            | FW402060                                                                                                                                                                          |
|-----------------------------------------|-----------------------------------------------------------------------------------------------------------------------------------------------------------------------------------|
| PRODUCT USAGE                           | De-burring & cleaning applications                                                                                                                                                |
| PRODUCT DIMENSION                       | DIA 40 mm                                                                                                                                                                         |
| Thickness                               | 20, 25, 30 mm                                                                                                                                                                     |
| Spindle Size                            | 6 mm                                                                                                                                                                              |
| Grit Size                               | 40, 60, 80, 100 & 120 mm                                                                                                                                                          |
| PRODUCT WEIGHT                          | 24 – 35.7 gms                                                                                                                                                                     |
| PRODUCT TYPE                            | With Spindle                                                                                                                                                                      |
| PRODUCT SHAPE DESCRIPTION               | Flapper wheel                                                                                                                                                                     |
| MAXIMUM OPERATING SPEED                 | 80 m/s                                                                                                                                                                            |
| MAXIMUM REVOLUTION                      | 19,100 RPM                                                                                                                                                                        |
| PRODUCT SUITABILITY                     | METAL/CARBON STEEL/ Aluminum/ Stainless steel                                                                                                                                     |
| INDUSTRIAL SUITABILITY OF PRODUCT       | widely used for de-burring, cleaning applications in metal fabrication industries and finishing of hard to reach areas such as internal surface of pipes, cylinders, moulds etc., |
| STANDARD FOLLOWING FOR ABRASIVE MARKING | EN13743                                                                                                                                                                           |
| TYPE OF PACKING                         | CARTON                                                                                                                                                                            |
| PIECES PER PACKING                      | 200 Nos                                                                                                                                                                           |
| NET WEIGHT OF PACKING UNIT              | 9.9 to 14.7 Kgs                                                                                                                                                                   |
| CUSTOMS TARIFF NUMBER                   | 68042200                                                                                                                                                                          |
| COUNTRY OF ORGIN                        | KSA                                                                                                                                                                               |