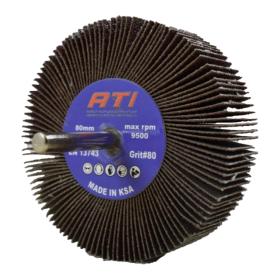

## FW804080

Best product with a moderate cost for professional works with excellent performance.

| PRODUCT CODE                            | FW804080                                                                                                                                                                                   |
|-----------------------------------------|--------------------------------------------------------------------------------------------------------------------------------------------------------------------------------------------|
| PRODUCT USAGE                           | De-burring & cleaning applications                                                                                                                                                         |
| PRODUCT DIMENSION                       | DIA 80 mm                                                                                                                                                                                  |
| Thickness                               | 20, 25, 30 mm                                                                                                                                                                              |
| Spindle Size                            | 6 mm                                                                                                                                                                                       |
| Grit Size                               | 40, 60, 80, 100 & 120 mm                                                                                                                                                                   |
| PRODUCT WEIGHT                          | 84 - 130 gms                                                                                                                                                                               |
| PRODUCT TYPE                            | With Spindle                                                                                                                                                                               |
| PRODUCT SHAPE DESCRIPTION               | Flapper wheel                                                                                                                                                                              |
| MAXIMUM OPERATING SPEED                 | 80 m/s                                                                                                                                                                                     |
| MAXIMUM REVOLUTION                      | 9,500 RPM                                                                                                                                                                                  |
| PRODUCT SUITABILITY                     | METAL/CARBON STEEL/ Aluminum/ Stainless steel                                                                                                                                              |
| INDUSTRIAL SUITABILITY OF PRODUCT       | widely used for de-burring, cleaning applications<br>in metal fabrication industries and finishing of<br>hard to reach areas such as internal surface of<br>pipes, cylinders, moulds etc., |
| STANDARD FOLLOWING FOR ABRASIVE MARKING | EN13743                                                                                                                                                                                    |
| TYPE OF PACKING                         | CARTON                                                                                                                                                                                     |
| PIECES PER PACKING                      | 100 Nos                                                                                                                                                                                    |
| NET WEIGHT OF PACKING UNIT              | 8.7 to 13.4 Kgs                                                                                                                                                                            |
| CUSTOMS TARIFF NUMBER                   | 68042200                                                                                                                                                                                   |
| COUNTRY OF ORGIN                        | KSA                                                                                                                                                                                        |