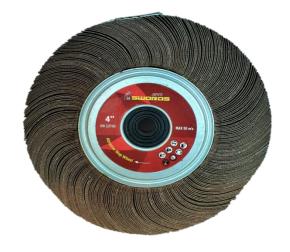

## MW103060

## **Product Features:**

- · Premium quality of grains for high stock removal
- · High strength adhesion for high speed performance
- · High quality metallic hub to withstand high speed.
- $\cdot$  Available in different sizes to suit typical applications.

Best product with a moderate cost for professional works with excellent performance.

| PRODUCT CODE                            | MW103060                                                                                                                                                                                      |
|-----------------------------------------|-----------------------------------------------------------------------------------------------------------------------------------------------------------------------------------------------|
| PRODUCT USAGE                           | De-burring & cleaning applications                                                                                                                                                            |
| PRODUCT DIMENSION                       | DIA 100 mm                                                                                                                                                                                    |
| Thickness                               | 30 mm – 50mm                                                                                                                                                                                  |
| Bore Size                               | 25.4 mm                                                                                                                                                                                       |
| Grit Size                               | 60 & 80                                                                                                                                                                                       |
| PRODUCT WEIGHT                          | 150 - 180 gms                                                                                                                                                                                 |
| PRODUCT DESCRIPTION                     | MOP WHEEL WITH METALLIC HUB                                                                                                                                                                   |
| MAXIMUM OPERATING SPEED                 | 50 m/s                                                                                                                                                                                        |
| MAXIMUM REVOLUTION                      | 9,500 RPM                                                                                                                                                                                     |
| PRODUCT SUITABILITY                     | METAL/CARBON STEEL/ ALUMINIUM/STAINLESS STEEL                                                                                                                                                 |
| INDUSTRIAL SUITABILITY OF PRODUCT       | widely used for de-burring, cleaning<br>applications in metal fabrication<br>industries and finishing of hard to reach<br>areas such as internal surface of pipes,<br>cylinders, moulds etc., |
| STANDARD FOLLOWING FOR ABRASIVE MARKING | EN13743                                                                                                                                                                                       |
| TYPE OF PACKING                         | CARTON                                                                                                                                                                                        |
| PIECES PER PACKING                      | 100 Nos                                                                                                                                                                                       |
| NET WEIGHT OF PACKING UNIT              | 15Kgs to 18 Kgs                                                                                                                                                                               |
| CUSTOMS TARIFF NUMBER                   | 68042200                                                                                                                                                                                      |
| COUNTRY OF ORGIN                        | KSA                                                                                                                                                                                           |
|                                         |                                                                                                                                                                                               |