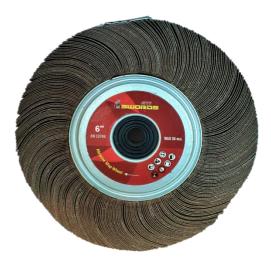

## **PRODUCT DATA SHEET**

## MW153060

## **Product Features:**

- · Premium quality of grains for high stock removal
- $\cdot\,$  High strength adhesion for high speed performance
- $\cdot\,$  High quality metallic hub to withstand high speed.
- $\cdot$  Available in different sizes to suit typical applications.

Best product with a moderate cost for professional works with excellent performance.

| PRODUCT CODE                            | MW153060                                                                                                                                                                                      |
|-----------------------------------------|-----------------------------------------------------------------------------------------------------------------------------------------------------------------------------------------------|
| PRODUCT USAGE                           | De-burring & cleaning applications                                                                                                                                                            |
| PRODUCT DIMENSION                       | DIA 150 mm                                                                                                                                                                                    |
| Thickness                               | 30 mm – 50mm                                                                                                                                                                                  |
| Bore Size                               | 31.75 mm                                                                                                                                                                                      |
| Grit Size                               | 60 & 80                                                                                                                                                                                       |
| PRODUCT WEIGHT                          | 180 - 200 gms                                                                                                                                                                                 |
| PRODUCT DESCRIPTION                     | MOP WHEEL WITH METALLIC HUB                                                                                                                                                                   |
| MAXIMUM OPERATING SPEED                 | 50 m/s                                                                                                                                                                                        |
| MAXIMUM REVOLUTION                      | 6,000 RPM                                                                                                                                                                                     |
| PRODUCT SUITABILITY                     | METAL/CARBON STEEL/ ALUMINIUM/STAINLESS STEEL                                                                                                                                                 |
| INDUSTRIAL SUITABILITY OF PRODUCT       | widely used for de-burring, cleaning<br>applications in metal fabrication<br>industries and finishing of hard to reach<br>areas such as internal surface of pipes,<br>cylinders, moulds etc., |
| STANDARD FOLLOWING FOR ABRASIVE MARKING | EN13743                                                                                                                                                                                       |
| TYPE OF PACKING                         | CARTON                                                                                                                                                                                        |
| PIECES PER PACKING                      | 100 Nos                                                                                                                                                                                       |
| NET WEIGHT OF PACKING UNIT              | 20 Kgs to 23 Kgs                                                                                                                                                                              |
| CUSTOMS TARIFF NUMBER                   | 68042200                                                                                                                                                                                      |
| COUNTRY OF ORGIN                        | KSA                                                                                                                                                                                           |
|                                         |                                                                                                                                                                                               |