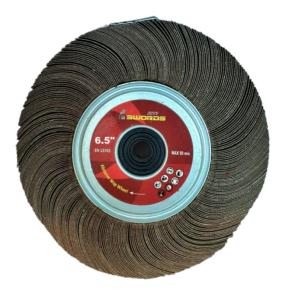

## MW163060

## **Product Features:**

- · Premium quality of grains for high stock removal
- $\cdot\,$  High strength adhesion for high speed performance
- · High quality metallic hub to withstand high speed.
- · Available in different sizes to suit typical applications.

Best product with a moderate cost for professional works with excellent performance.

| PRODUCT CODE                            | MW163060                                                                                                                                                                                      |
|-----------------------------------------|-----------------------------------------------------------------------------------------------------------------------------------------------------------------------------------------------|
| PRODUCT USAGE                           | De-burring & cleaning applications                                                                                                                                                            |
| PRODUCT DIMENSION                       | DIA 165 mm                                                                                                                                                                                    |
| Thickness                               | 30 mm – 50mm                                                                                                                                                                                  |
| Bore Size                               | 31.75 mm                                                                                                                                                                                      |
| Grit Size                               | 60 & 80                                                                                                                                                                                       |
| PRODUCT WEIGHT                          | 200 - 220 gms                                                                                                                                                                                 |
| PRODUCT DESCRIPTION                     | MOP WHEEL WITH METALLIC HUB                                                                                                                                                                   |
| MAXIMUM OPERATING SPEED                 | 50 m/s                                                                                                                                                                                        |
| MAXIMUM REVOLUTION                      | 6,000 RPM                                                                                                                                                                                     |
| PRODUCT SUITABILITY                     | METAL/CARBON STEEL/ ALUMINIUM/STAINLESS STEEL                                                                                                                                                 |
| INDUSTRIAL SUITABILITY OF PRODUCT       | widely used for de-burring, cleaning<br>applications in metal fabrication<br>industries and finishing of hard to reach<br>areas such as internal surface of pipes,<br>cylinders, moulds etc., |
| STANDARD FOLLOWING FOR ABRASIVE MARKING | EN13743                                                                                                                                                                                       |
| TYPE OF PACKING                         | CARTON                                                                                                                                                                                        |
| PIECES PER PACKING                      | 100 Nos                                                                                                                                                                                       |
| NET WEIGHT OF PACKING UNIT              | 22 Kgs to 25 Kgs                                                                                                                                                                              |
| CUSTOMS TARIFF NUMBER                   | 68042200                                                                                                                                                                                      |
| COUNTRY OF ORGIN                        | KSA                                                                                                                                                                                           |
|                                         |                                                                                                                                                                                               |